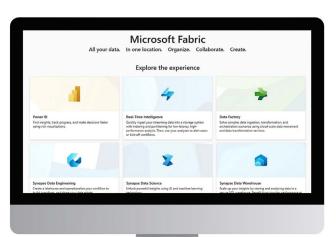

# **SMART Reports**

Microsoft Fabric is an end-to-end analytics and data platform designed to unify various data-related tasks and services into a single, cohesive solution.

It integrates multiple services like Power BI, Azure Synapse Analytics, and Azure Data Factory into one platform, simplifying data management and analytics.

## Traditionally organisations would embark on a data warehouse journey to achieve their requirements for reporting and analytics.

This approach was costly and rigid and was out of reach for many companies. Microsoft Fabric handles unstructured, semi-structured and structured data, making it much more versatile.